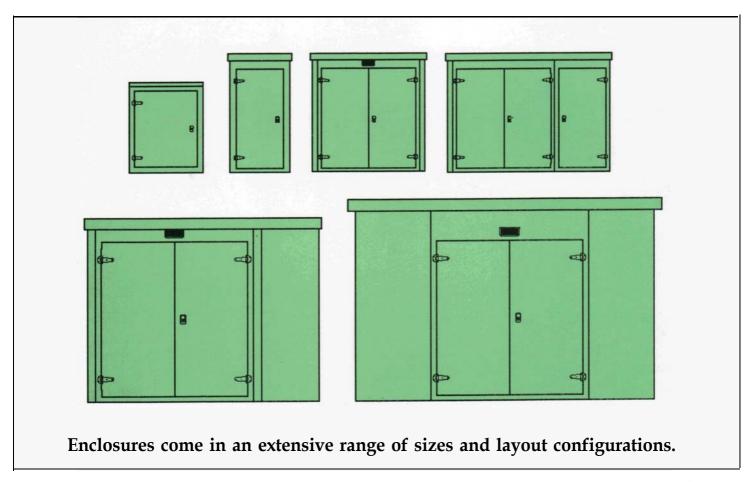

Specifically designed and engineered to meet DEWEY WATERS own exacting standards, the new high performance *GRP Enclosure* range is available as small freestanding Kiosks to large Walk-in Modular buildings, all providing secure protection for Industrial Instrumentation and Equipment. Optional equipment includes generator access (cat flap), anti-frost heating, lighting and additional ventilation etc.