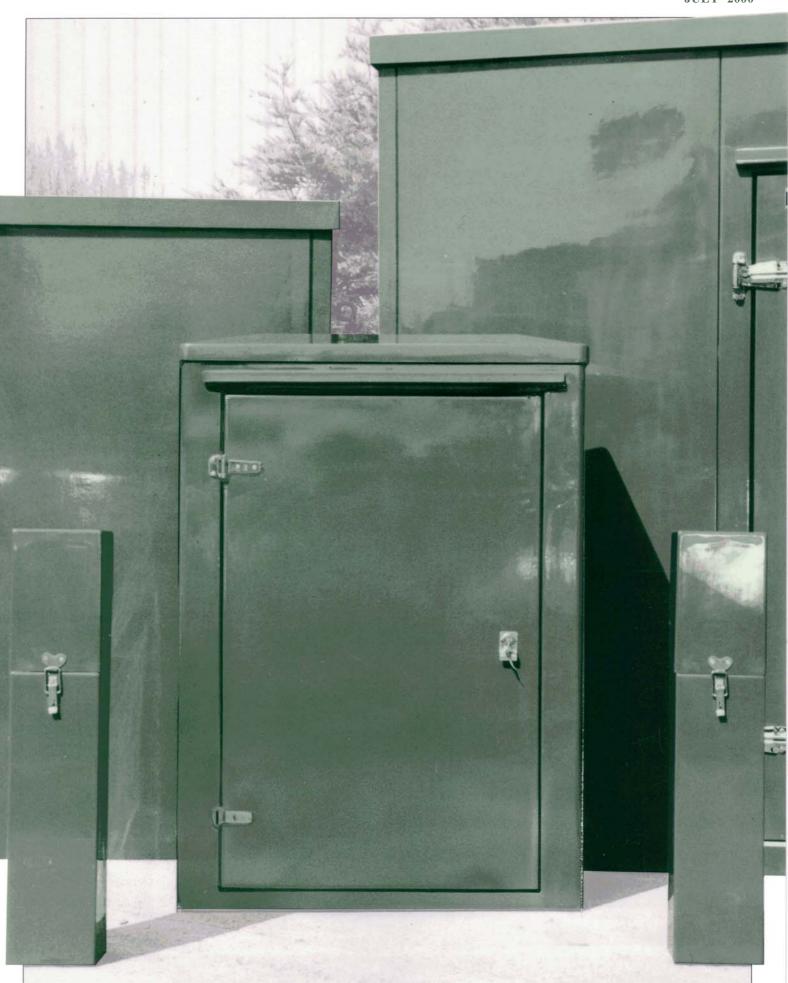

Specifically designed and engineered to meet DEWEY WATERS own exacting standards, the new high performance *GRP Enclosure* range is available as small freestanding Kiosks to large Walk-in Modular buildings, all providing secure protection for Industrial Instrumentation and Equipment. Optional equipment includes generator access (cat flap), anti-frost heating, lighting and additional ventilation etc.

GRP Enclosures can be supplied in most colours within the BS5252 range.

Self supporting and lightweight, DEWEY WATERS *GRP Enclosures* can be assembled prior to delivery or should access be a problem, can be supplied in panel form to be erected on site by DEWEY WATERS own staff.